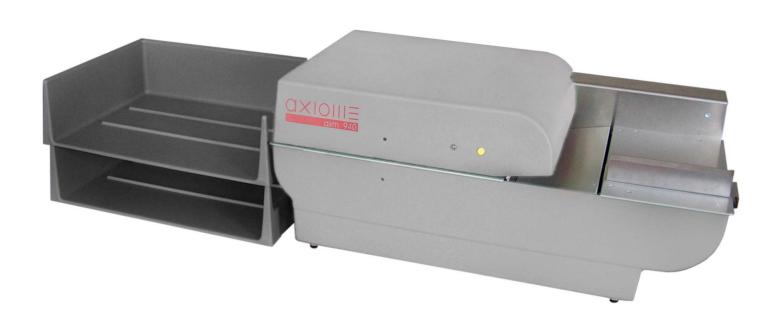

## automatic optical mark reader

for processing low volumes of forms

The axm960 optical mark reader with an automatic paper feeder and transport is an ideal way to process small batches of forms and to transfer automatically data into your computer. User-friendly and easy to maintain, this device feel naturally its place in the office, laboratory or any workplace.

### PAPER TRANSPORT

- Input tray for approx 120 forms (100g/m²)
- Two output trays for approx. 120 forms each
- Automatic alignment of the document
- Minimum format 160 x 60 mm / 6.3" x 2.4"
- Maximum format 305 x 229 mm / 12" x 9"
- Paper quality 80-160 g/m², non-chemical
- Automatic detection of double feeds